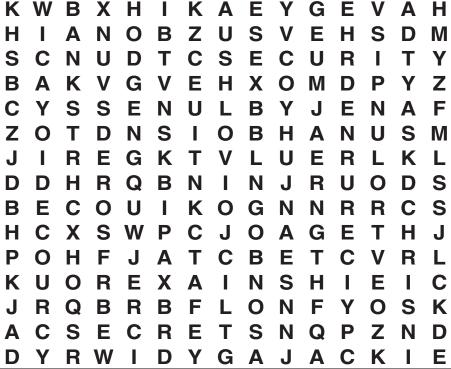

# WORD SEARCH

In the grid below, twenty answers can be found that fit the category for today. Circle each answer that you find and list it in the space provided at the right of the grid. Answers can be found in all directions—forward, backward, horizontally, vertically and diagonally. An example is given to get you started. Can you find the twenty answers in today's puzzle?