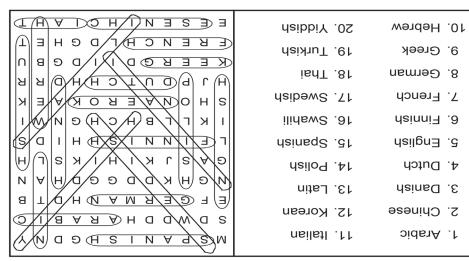

# WORD SEARCH

In the grid below, twenty answers can be found that fit the category for today. Circle each answer that you find and list it in the space provided at the right of the grid. Answers can be found in all directions—forward, backward, horizontally, vertically and diagonally. An example is given to get you started. Can you find the twenty answers in today's puzzle?

# Today's Category: Languages of the World

| М  | S | Р | Α             | Ν | 1   | S | Н  | G | D  | Ν   | Υ  |     | Dutch |
|----|---|---|---------------|---|-----|---|----|---|----|-----|----|-----|-------|
|    |   |   |               |   |     |   |    |   |    |     |    | 2   |       |
| S  | D | W | D             | D | Н   | Α | R  | Α | В  | ı   | С  |     |       |
| Е  | F | G | Е             | R | M   | Α | Ν  | Н | D  | Т   | В  |     |       |
| NI |   | ш | 1/            | П | П   | C | G  | П | ш  | ^   | NI |     |       |
| 14 | G | П | r             | D | ט   | G | G  | ט | П  | A   | IN |     |       |
| G  | Α | S | J             | K | 1   | Н | 1  | K | S  | L   | Н  | 8.  |       |
|    | _ |   |               |   |     | _ |    |   |    | _   | _  | 9.  |       |
| L  | F | ı | Ν             | Ν | ı   | S | Н  | Н | ı  | D   | S  | 10  |       |
| 1  | K | 1 | 1             | R | н   | C | Н  | G | NI | ۱۸/ |    | 11. |       |
|    | 1 | _ | _             | D | • • | C |    | J | 14 | vv  | '  | 12. |       |
| S  | Н | 0 | Ν             | Α | Ε   | R | 0  | K | Α  | Ε   | K  | 13. |       |
|    |   | _ |               |   | _   |   |    |   | _  | _   |    | 14. |       |
| Н  | J | Р | $\mathcal{D}$ | U |     | C | H) | Н | D  | R   | R  | 15. |       |
| K  | F | Е | R             | G | D   | 1 | 1  | D | G  | В   | 11 | 16. |       |
| 1  | _ | _ | 1 \           | J | D   | • | •  | D | J  | D   | 0  | 17. |       |
| F  | R | Ε | Ν             | С | Н   | L | D  | G | Н  | Ε   | Т  | 18. |       |
| _  | _ | _ | _             |   |     |   |    |   |    |     | _  | 19. |       |
| E  | E | S | E             | Ν | 1   | Н | С  | ı | Α  | Н   | Т  | 20. |       |
|    |   |   |               |   |     |   |    |   |    |     |    |     |       |